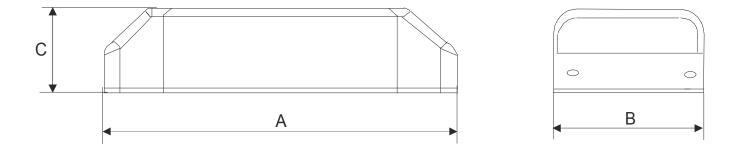

Rated power: 60; 105; 150; 210 W Rated voltage PRI: 230V 50/60Hz Rated voltage SEC: 11,5V

BREVE®

| Туре      | Power | Dimensions [mm] |    |    | Weight |
|-----------|-------|-----------------|----|----|--------|
|           | [W]   | Α               | В  | С  | [kg]   |
| ZHA 60LV  | 60    | 101             | 39 | 20 | 0,08   |
| ZHA 105LV | 105   | 125             | 43 | 20 | 0,12   |
| ZHA 150LS | 150   | 150             | 40 | 30 | 0,30   |
| ZHA 210LS | 210   | 160             | 46 | 31 | 0,33   |