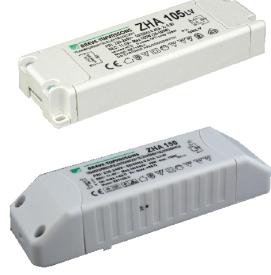

Rated power: 60; 105; 150; 210 W Rated voltage PRI: 230V 50/60Hz Rated voltage SEC: 11,5V

BREVE®

| Туре      | Power | Dimensions [mm] |    |    | Weight |
|-----------|-------|-----------------|----|----|--------|
|           | [W]   | Α               | В  | С  | [kg]   |
| ZHA 60LV  | 60    | 101             | 39 | 20 | 0,08   |
| ZHA 105LV | 105   | 125             | 43 | 20 | 0,12   |
| ZHA 150LS | 150   | 150             | 40 | 30 | 0,30   |
| ZHA 210LS | 210   | 160             | 46 | 31 | 0,33   |