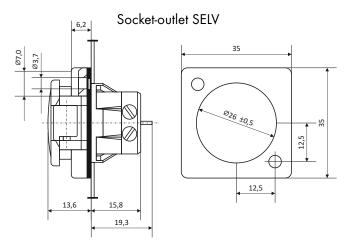

## Safety extra-low voltage plugs and socket-outlets

Plug SELV

12V
48V
60°
24V

Rated voltages: **6; 12; 24; 48V AC**Maximum current: **16A** 

The SELV socket-outlets are 16A 2-pole safety extra-low voltage (up to 50 V) socket-outlets for use on appliances and devices. The socket outlets are equipped with a groove coding to prevent the use of a plug not complying with the socket voltage.

Socket-outlets and plugs are intended for use with portable, encased transformers PFS, power supplies and electrical systems on boats and camping cars. Protection grade IP44. Manufactured in compliance with EN60884-2-4.