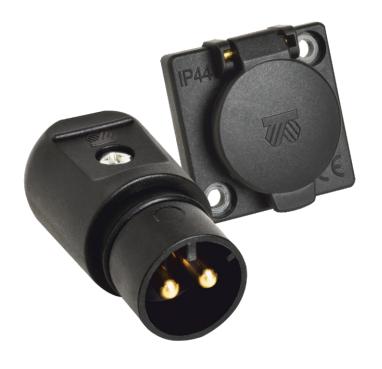

## Safety extra-low voltage plugs and socket-outlets

Plug SELV

12V
48V
60°
24V

Rated voltages: **6; 12; 24; 48V AC**Maximum current: **16A** 

The SELV socket-outlets are 16A 2-pole safety extra-low voltage (up to 50 V) socket-outlets for use on appliances and devices. The socket outlets are equipped with a groove coding to prevent the use of a plug not complying with the socket voltage.

The SELV plugs are 16A 2-pole plugs for use with safety extralow voltage socket-outlets. The plugs are equipped with a ribbed coding to prevent being used with socket-outlet not complying with the plug's voltage. Special construction of the cable fastening element (two positions dependent of cable cross-section) ensure appropriate, safe fastening of the wires in the plug. Cross-section of the conductors 4 mm² (single wire) or 2.5 mm² (when sockets are connected in parallel).

Socket-outlets and plugs are intended for use with portable, encased transformers PFS, power supplies and electrical systems on boats and camping cars. Protection grade IP44. Manufactured in compliance with EN60884-2-4.