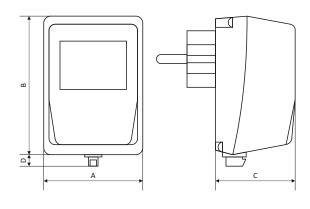

| Туре    | Power    | Dimensions [mm] |            |    |    | Weight |
|---------|----------|-----------------|------------|----|----|--------|
|         | [VA]/[W] | A               | В          | C  | D  | [kg]   |
| PFS 7S  | 7AC      | 53              | <i>7</i> 1 | 42 | 6  | 0,27   |
| PFS 20S | 20AC     | 61              | 85         | 50 | 5  | 0,52   |
| PFLR 12 | 12DC     | 43              | 82         | 52 | 19 | 0,13   |
|         |          |                 |            |    |    |        |