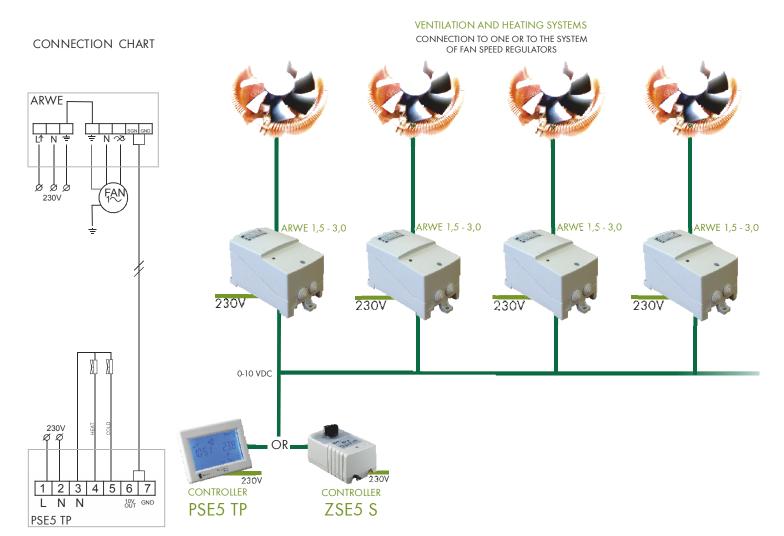

## SYSTEM OF PROGRAMMABLE, REMOTELY CONTROLLED FAN SPEED REGULATORS

ARWE is a fan speed regulator dedicated for controlling single-phase AC motors in ventilation and heating systems by 0-10 VDC input signal and for operating in tandem with ZSE5 S and PSE5 TP controller.

## CE

ARWE is a fan speed regulator dedicated for controlling single-phase AC motors in ventilation and heating systems by 0-10 VDC input signal and for operating in tandem with ZSE5 S and PSE5 TP controllers.

PSE5 TP controller is distinguished by its modern design, ergonomic touch screen and many available options. PSE5 TP is equipped with thermostat and two programs (7-day and 5+2 for week days and weekend) that enable precise temperature setting, according to client's needs. PSE5 TP and ZSE5 S controllers offer manual, 5-step regulation of a single or a group of ventilators and heaters.

The ARWE regulator provides a 5-step output voltage regulation due to 0-10 VDC input signal. A PCB power-electronic module measures external signal and switches on a relay on particular autotransformers tap according to signals level. ARWE is equipped with an internal control unit that prevents the device from switching on two relays in the same time (anti-short circuit system). The ARWE regulators are made with Class II insulation and protection grade IP54 for maximum ambient temperature 40°C. Thermal class of insulation: B(130°C). ARWE are manufactured in compliance with EN 61558-2-13.