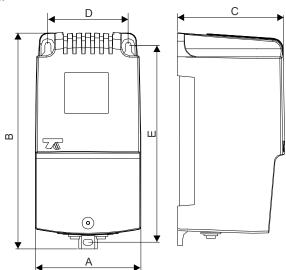

Power supply: 230VAC 50Hz Current output: 1,5; 2,0; 3,0 A Control: automatic, 0-10VDC signal

| Туре                 | Article<br>number | U pri<br>[V] | Current<br>[A] | Dimensions [mm] A x B x C x D x E | Mounting | Weight<br>[kg] |
|----------------------|-------------------|--------------|----------------|-----------------------------------|----------|----------------|
| ARWE 1,5/1-A IP54 BR | 17886-9942        | 230          | 1,5            | 90 x 175 x 95 x 71 x 157          | M4       | 1,5            |
| ARWE 2,0/1-A IP54 BR | 17886-9934        | 230          | 2,0            | 90 x 175 x 95 x 71 x 157          | M4       | 2,3            |
| ARWE 3,0/1-A IP54 BR | 17886-9946        | 230          | 3,0            | 90 x 175 x 95 x 71 x 157          | M4       | 2,5            |
| Controller ZSE 5 S   | 18986-9999        |              |                |                                   |          |                |
| Controller PSE 5 TP  | 18986-9998        |              |                |                                   |          |                |