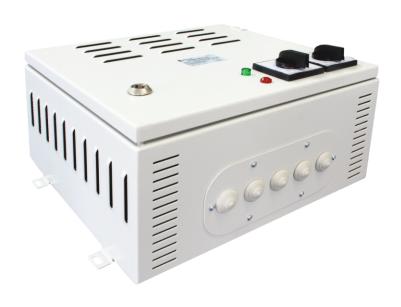

## Three-phase two-speed fan speed controllers

Rated current SEC: Rated voltage PRI: Control type:

1,5 - 14A 3 x 400V 50/60Hz 5-step regulation

Three-phase autotransformer fan speed controllers applicable to voltage-controllable motors to control the rotational speed of fans and ventilation systems. Regulators are equipped with two indicators - the green one shows when the regulator is on while the red one shows when the TK contact is on. These controllers make it possible to select two optimal motor speeds and to switch these with a contact. Important energy savings and an increase of comfort can be achieved, for example by day and night control. Regulators are fitted with TK contacts for thermal motor protection and run/stop contacts for remote control. Made with Class II insulation and protection grade IP21, max ambient temperature 25 °C, thermal class of insulation B (130 °C). Manufactured in compliance with EN61558-2-13.