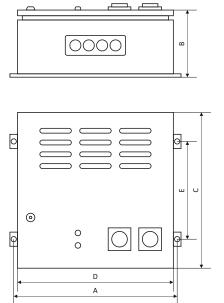

| Туре         | Current |     | Dime | Mounting | Weight |     |    |      |
|--------------|---------|-----|------|----------|--------|-----|----|------|
|              | [A]     | A   | В    | C        | D      | E   | ŭ  | [kg] |
| A3RWD 1,5/S  | 1,5     | 268 | 160  | 280      | 250    | 190 | M6 | 11   |
| A3RWD 2,0/S  | 2,0     | 268 | 160  | 280      | 250    | 190 | M6 | 12,7 |
| A3RWD 4,0/S  | 4,0     | 340 | 195  | 300      | 320    | 175 | M6 | 16   |
| A3RWD 7,0/S  | 7,0     | 340 | 195  | 300      | 320    | 175 | M6 | 22   |
| A3RWD 10,0/S | 10,0    | 400 | 230  | 355      | 380    | 207 | M6 | 32   |
| A3RWD 14,0/S | 14,0    | 400 | 230  | 355      | 380    | 207 | M6 | 39   |